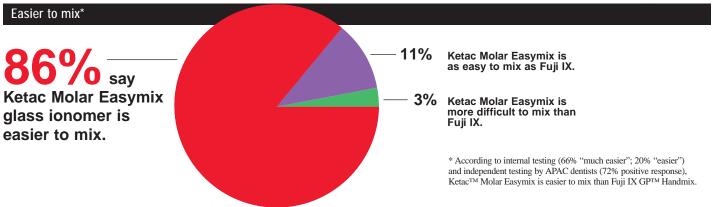

According to dentists participating in testing, 86% said Ketac Molar Easymix filling material produces less dust than Fuji IX GP™ Handmix.

\* Based on pre-launch trials.