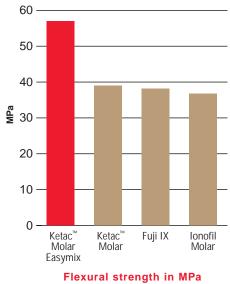

# Get all of the qualities of a true glass ionomer:

- **High flexural strength** reduces the risk of restoration fracture
- Adhesion to enamel and dentin ideal for Minimal Intervention Dentistry (MID) and Atraumatic Restorative Treatment (ART)
- Long-term fluoride release
- Low acid erosion maintains excellent marginal integrity of restorations
- Four shades (A1, A3, A4 and B2)
- Radiopaque
- Cost-effective

Source: 3M ESPE laboratory test data

Ketac Molar Easymix filling material provides excellent wear resistance and flexural strengths, counteracting the stresses and preventing the restoration from fracturing.