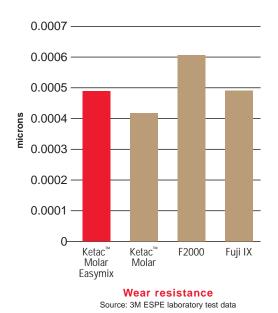

Source: 3M ESPE laboratory test data

Ketac Molar Easymix filling material provides excellent wear resistance and flexural strengths, counteracting the stresses and preventing the restoration from fracturing.

More durable and longer lasting

Ketac Molar Easymix glass ionomer demonstrated lower acid erosion than competing glass ionomer products. Excellent wear resistance

Ketac Molar Easymix provides the same excellent wear resistance as other glass ionomer products. More hygienic