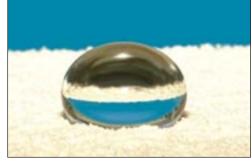

Ketac™ Molar Easymix granulated powder provides good flowability for more accurate and reproducible dosing.

Ketac Molar Easymix offers greatly increased absorption of liquid for faster, easier mixing.

Conventional glass ionomer powder becomes compacted during storage and when dispensed with the spoon; dosing is not consistent.

Conventional glass ionomer compounds are not as readily absorbed, so not as easy to use.

Why more dentists prefer Ketac™ Molar Easymix glass ionomer\* filling material over other brands of handmix glass ionomers.